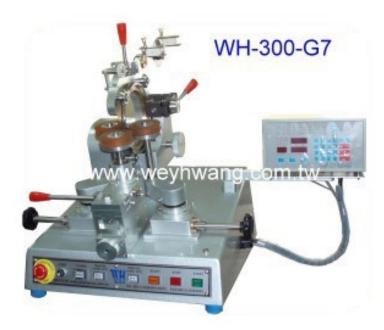

## WH 300 G7 TOROID WINDING MACHINE

## **SPECIFICATION**

**Program** TWC-01 digital controller holds

up to 999 program sequences

**Control** DC 400 W spindle motor with

stepping motor for spreading

**Features** The Gear type winding heads

was designed for winding small

coil with precise winding

requirement.

Package Includes base, core rotator, head

and your first shuttle

Wire size 0.5 - 2.6 mm (depending on

shuttle size)

**O D Range** 28 - 80 mm

Min finished 15 mm (depends

ID on shuttle size &

core height)

Shuttle Dia. 175 mm

Max speed 300 rpm

Power AC 230 /110 V ±

10%, 50 - 60 Hz

**Dims** 690 x 630 x 780 mm

Net weight 85 kg