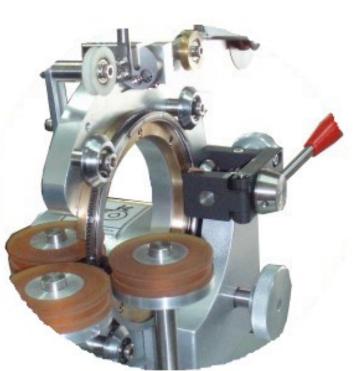

## WH 300 G7 TOROID WINDING MACHINE

## **SPECIFICATION**

**Program** TWC-01 digital controller holds

up to 999 program sequences

**Control** DC 400 W spindle motor with

stepping motor for spreading

**Features** The Gear type winding heads

was designed for winding small

coil with precise winding

requirement.

Package Includes base, core rotator, head

and your first shuttle

Wire size 0.5 - 2.6 mm (depending on

shuttle size)

**O D Range** 28 - 80 mm

Min finished 15 mm (depends

ID on shuttle size &

core height)

Shuttle Dia. 175 mm

Max speed 300 rpm

Power AC 230 /110 V ±

10%, 50 - 60 Hz

**Dims** 690 x 630 x 780 mm

Net weight 85 kg