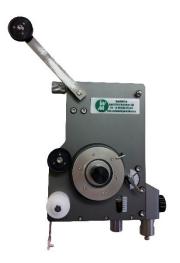

# **WH 751 Accessories**

Roller feeder head

Digital wire tension display

Variable speed foot pedal

Multi wire feeder head with margin taping

Guide tube feeder head

Dual Servo electronic tensioner

Type "TCS~TCM"