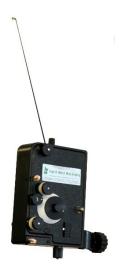

# **WH 751 Accessories**

Roller feeder head

Digital wire tension display

Variable speed foot pedal

Multi wire feeder head with margin taping

Guide tube feeder head

Dual Servo electronic tensioner

Type "TCS~TCM"