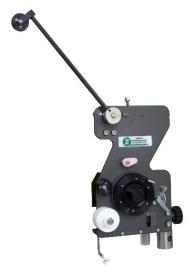

# **WH 751 Accessories**

Roller feeder head

Digital wire tension display

Variable speed foot pedal

Multi wire feeder head with margin taping

Guide tube feeder head

Dual Servo electronic tensioner

Type "TCS~TCM"