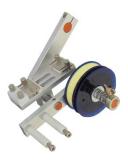

# **WH 751 Accessories**

Roller feeder head

Digital wire tension display

Variable speed foot pedal

Multi wire feeder head with margin taping

Guide tube feeder head

Dual Servo electronic tensioner

Type "TCS~TCM"