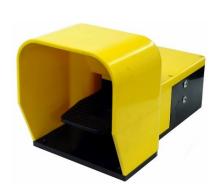

stand, tailstock, footswitch and comprehensive manual.

Accessories Large choice of wire feeder heads and tensioners, taping attachments, variable

speed foot pedal

Wire size: 0.02 - 3.0 mm

Max pitch: 10 mm

# **WH 751 Accessories**

Roller feeder head

Digital wire tension display

Variable speed foot pedal

Multi wire feeder head with margin taping

Guide tube feeder head

Dual Servo electronic tensioner

Type "TCS~TCM"