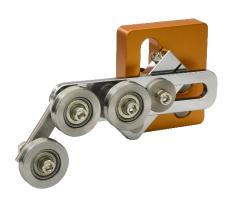

# **WH 751 Accessories**

Roller feeder head

Digital wire tension display

Variable speed foot pedal

Multi wire feeder head with margin taping

Guide tube feeder head

Dual Servo electronic tensioner

Type "TCS~TCM"