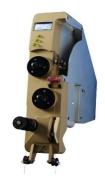

## WH 751 HEAVY DUTY VERSATILE SINGLE SPINDLE COIL WINDING MACHINE

#### **SPECIFICATION**

Program Microprocessor controlled, capable of holding 999 program sequences which may

be run independently or in selected blocks for complex windings.

**Control** Spindle drive - High torque brushless DC induction motor.

**Traverse** Constant current driven 4-phase stepper motor.

**Application** Bigger transformers and large wire windings, long coils, antennas.

Package Base machine with belt selectable drive ratios for 3000 and 800 max. rpm, tensioner

stand, tailstock, footswitch and comprehensive manual.

Accessories Large choice of wire feeder heads and tensioners, taping attachments, variable

speed foot pedal

Wire size: 0.02 - 3.0 mm

Max pitch: 10 mm

Bobbin dia: 200 mm (max)

Winding width: 300 mm (max)

700 mm (option)\*

Net weight: 83 kg

**Dims:** 950 x 520 x 600 mm

**Power:** AC 230/110

V±10% 50/60 Hz

CE cert. no. 1377-CI-32017.R1

| Max Speed (Rpm)       | Max Torque (Nm) |
|-----------------------|-----------------|
| 800 / 3000 (standard) | 8.8 / 1.1       |
| 400 / 1600**          | 17.6 / 2.2      |

<sup>\*</sup> This machine is also available with an extended bed for coils longer than 300mm.