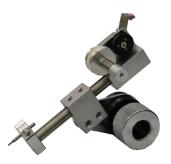

# **WH 751 Accessories**

Roller feeder head

Digital wire tension display

Variable speed foot pedal

Multi wire feeder head with margin taping

Guide tube feeder head

Dual Servo electronic tensioner

Type "TCS~TCM"

TCL-x heavy wire tensioner

TC3L heavy wire tensioner

We aim to be much more than a machinery supplier. Our team has a vast range of winding experience and is able to offer help and advice on all aspects of coil winding, from tooling design to machine choice and set-up.