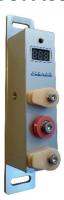

# **WH 751 Accessories**

Roller feeder head

Digital wire tension display

Variable speed foot pedal

Multi wire feeder head with margin taping

Guide tube feeder head

Dual Servo electronic tensioner

Type "TCS~TCM"