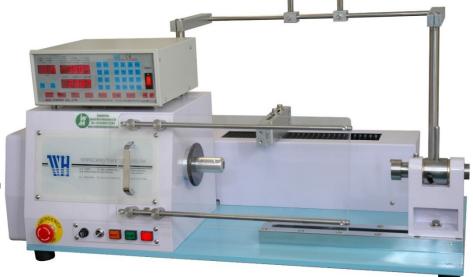

## WH 751 HEAVY DUTY VERSATILE SINGLE SPINDLE COIL WINDING MACHINE

#### **SPECIFICATION**

Program Microprocessor controlled, capable of holding 999 program sequences which may

be run independently or in selected blocks for complex windings.

**Control** Spindle drive - High torque brushless DC induction motor.

**Traverse** Constant current driven 4-phase stepper motor.

**Application** Bigger transformers and large wire windings, long coils, antennas.

Package Base machine with belt selectable drive ratios for 3000 and 800 max. rpm, tensioner

stand, tailstock, footswitch and comprehensive manual.

Accessories Large choice of wire feeder heads and tensioners, taping attachments, variable

speed foot pedal

Wire size: 0.02 - 3.0 mm

Max pitch: 10 mm

Bobbin dia: 200 mm (max)

Winding width: 300 mm (max)

700 mm (option)\*

Net weight: 83 kg

**Dims:** 950 x 520 x 600 mm

**Power:** AC 230/110

V±10% 50/60 Hz

CE cert. no. 1377-CI-32017.R1

| Max Speed (Rpm)       | Max Torque (Nm) |
|-----------------------|-----------------|
| 800 / 3000 (standard) | 8.8 / 1.1       |
| 400 / 1600**          | 17.6 / 2.2      |

<sup>\*</sup> This machine is also available with an extended bed for coils longer than 300mm.