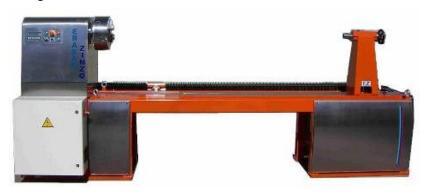

#### **DESCRIPTION.**

The EZ-2500 is a floor standing style winding machine, Large size to be easily placed in a factory or workshop, equipped with head and bench in galvanised steel and covered in stainless steel, face plate, tailstock with security closure, guider system and foot pedal.

The machine is governed by numeric control and CNC electronic programming.

This machine is specially designed for the manufacture of re-winds, large rotor coils for use in wind turbine industry, using aluminium or copper wires, including rectangular or flat wires with a special guider.

The concept and design facilitates the placement of necessary accessories such as end-fillers or insulation paper in foil, of various levels.