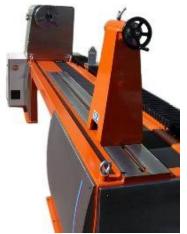

#### **DESCRIPTION.**

The EZ-2500 is a floor standing style winding machine, Large size to be easily placed in a factory or workshop, equipped with head and bench in galvanised steel and covered in stainless steel, face plate, tailstock with security closure, guider system and foot pedal.

The machine is governed by numeric control and CNC electronic programming.

This machine is specially designed for the manufacture of re-winds, large rotor coils for use in wind turbine industry, using aluminium or copper wires, including rectangular or flat wires with a special guider.

The concept and design facilitates the placement of necessary accessories such as end-fillers or insulation paper in foil, of various levels.