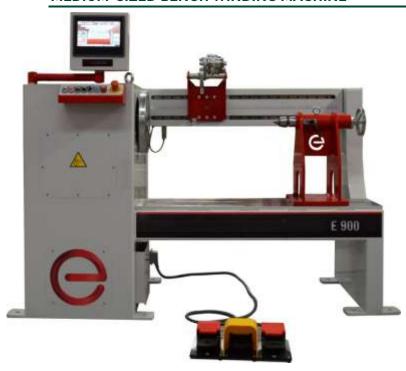

## **E-900 WINDING MACHINE**

#### MEDIUM-SIZED BENCH WINDING MACHINE

## Equipped with: -

- Face plate.
- Guider system.
- Safety shielded foot pedal.
- CNC motion controller and simple electronic programming.
- Tailstock with security lock.
- Traverse head.
- Sturdy base constructed from welded steel for strength and durability.

State-of-the-art winding machine. The E-900 is a floor standing style winding machine, medium sized to be easily placed in a factory or workshop, equipped with head and bench in galvanised steel and covered in stainless steel, fixation plate, tailstock with security closure, guider system protection and pedal. With highly advanced features, including, energy efficient servo motors, and intelligent torque boosting technology.