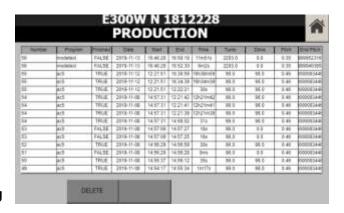

## SIMPLE & EFFECTIVE MACHINE OPERATING SOFTWARE

The all-new machine operating software has an intuitive graphical interface and a 15-inch (381mm) full colour touch screen - with user's choice of language - making programming a new coil easier than it has ever been.

Program storage is directly to a standard SD memory card. This allows a fast, simple program backup, with the option of FTP, users can even edit / document and backup winding programs using Microsoft© excel.