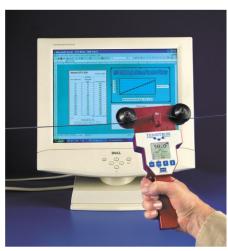

Large, easy to read backlit, graphic display with adjustable backlighting and contrast.