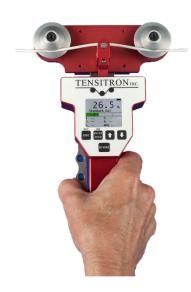

### **TENSIONER METERS**

| Model No. | Range       | Resolution | Tension Units |
|-----------|-------------|------------|---------------|
| LX-250    | 2.5 -113 kg | 0.22 kg    | N, kg or lb   |
| LX-500    | 11 - 225 kg | 0.45 kg    | N, kg or lb   |