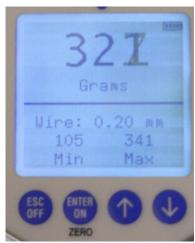

Large, easy to read backlit, graphic display with adjustable backlighting and contrast.