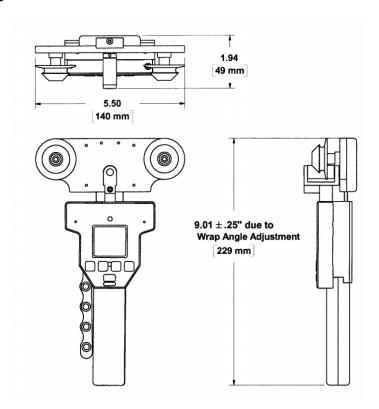

### **TENSIONER METERS**

| Model No. | Range       | Resolution | Tension Units |
|-----------|-------------|------------|---------------|
| LX-250    | 2.5 -113 kg | 0.22 kg    | N, kg or lb   |
| LX-500    | 11 - 225 kg | 0.45 kg    | N, kg or lb   |