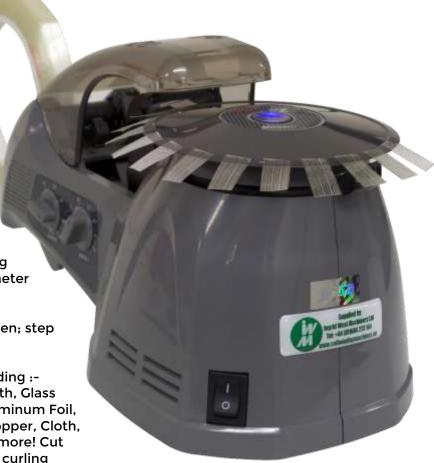

## **IWM-870 TAPE CUTTING MACHINE**

## **SPECIFICATION & FEATURES**

• Ideal for multi-operator applications

 Allows up to 20 pieces of tape Automatic cutter and tape feed - Movable Sensor can set the place where Turn Table stops.

 Dispense tapes from 3 mm to 25 mm wide

 Cut tape lengths from 15 to 70 mm

 Unique feed system places tape on carousel for easy removal

 Change the length of tape and spacing by knob selector

 Bobbin free Tape holder, meaning can accept any kind of core diameter (max OD 150 mm)

Safety switch on cover - once open; step cycle mode is enabled

Accepts many kind of tape including:Filament, Polyimide, Acetate Cloth, Glass
Cloth, Double-Sided, Plastic, Aluminum Foil,
Cellophane, Masking, Nomex, Copper, Cloth,
Polyethylene, Teflon, Paper and more! Cut
Polyimide (Kapton tape) without curling